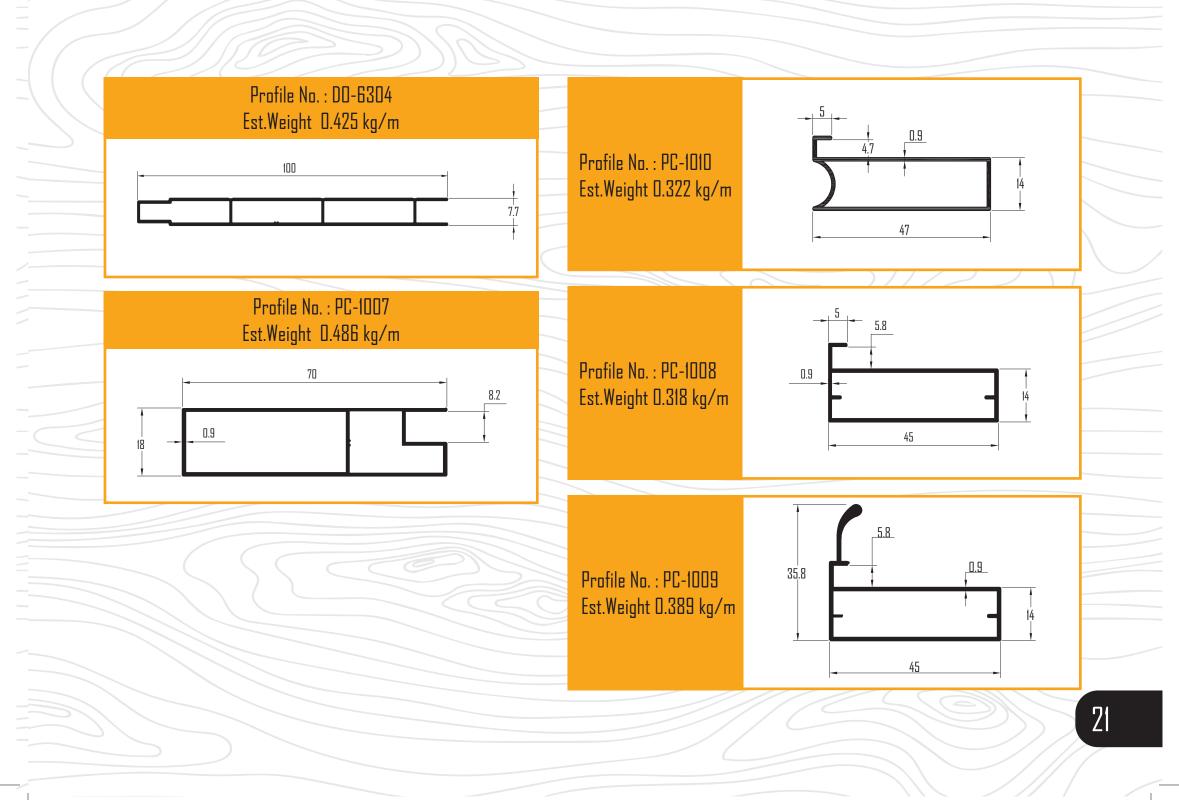

CABINET SERIES (PC 2000)



80



## ASSEMBLY STEPS

Kitchens have acquired an increasing value as an integral and core part of the style of your home. And Swisstek Aluminium Kitchen profiles are able to fulfil both your aesthetic and practical needs when it comes to the design of your kitchen. Swisstek Aluminium Kitchen profiles are easy to assemble while at the same time being more durable than wood. Aluminium is waterproof and fire and termite resistant which makes it an obvious choice for the modern kitchen. Aluminium kitchens are innovative and reflect the tastes of a pragmatic person who also thinks out of the box.







## DETAIL - A PC-2001 TAPC1006

### DETAIL - A







### SASH ASSEMBLY OPTION - 1



### SASH ASSEMBLY OPTION - 2



## **REAL APPEARANCE**

....

Ø

1. . . .









# SWISSTEK

#### ALUMINIUM

FOR THE PERFECT FINISH

Reality Centre: No. 23, Narahenpita Road, Nawala, Sri Lanka. Factory: No. 76/7, Pahala Dompe, Dompe, Sri Lanka. Tel: +94 11 78D 7000 Fax: +94 11 2 806215 E-mail: sales@swisstekaluminium.com Website: www.swisstekaluminium.com