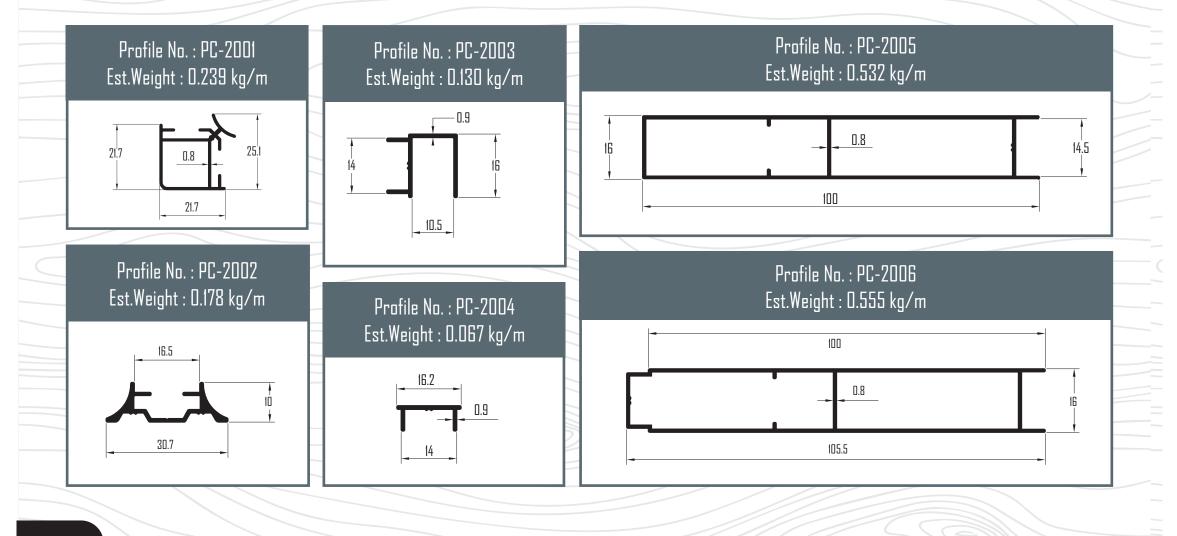

urface of aluminium actually prevents it from becoming the breeding ground of bacteria and other harmful micro-organisms.

### ANTI-RUST

The stable nature of aluminium oxide helps prevent aluminium cabinets from rusting.

#### PEST RESISTANT

One of the main concerns of many homeowners is that wood or fibreboard kitchen cabinets are prone to pest infestations like termites. With aluminium kitchen cabinets, you can rest assured that your kitchen cabinets are safe from pest infestations. Thanks to the non-porous surface of aluminium, pest and termite infestations can be effectively prevented, guaranteeing that your kitchen cabinets are safe from them.

## THF **ADVANTAGES** OF OUR KITCHEN CABINETS





## AVAILABLE WOOD GRAIN COLOURS





### PREMIUM RANGE KITCHEN CABINET SERIES (PC 2000)



80



## ASSEMBLY STEPS

Kitchens have acquired an increasing value as an integral and core part of the style of your home. And Swisstek Aluminium Kitchen profiles are able to fulfil both your aesthetic and practical needs when it comes to the design of your kitchen. Swisstek Aluminium Kitchen profiles are easy to assemble while at the same time being more durable than wood. Aluminium is waterproof and fire and termite resistant which makes it an obvious choice for the modern kitchen. Aluminium kitchens are innovative and reflect the tastes of a pragmatic person who also thinks out of the box.







## DETAIL - A PC-2001 TAPC1006

### DETAIL - A







### SASH ASSEMBLY OPTION - 1



### SASH ASSEMBLY OPTION - 2



## **REAL APPEARANCE**

....

Ø

1. . . .









# SWISSTEK

#### ALUM