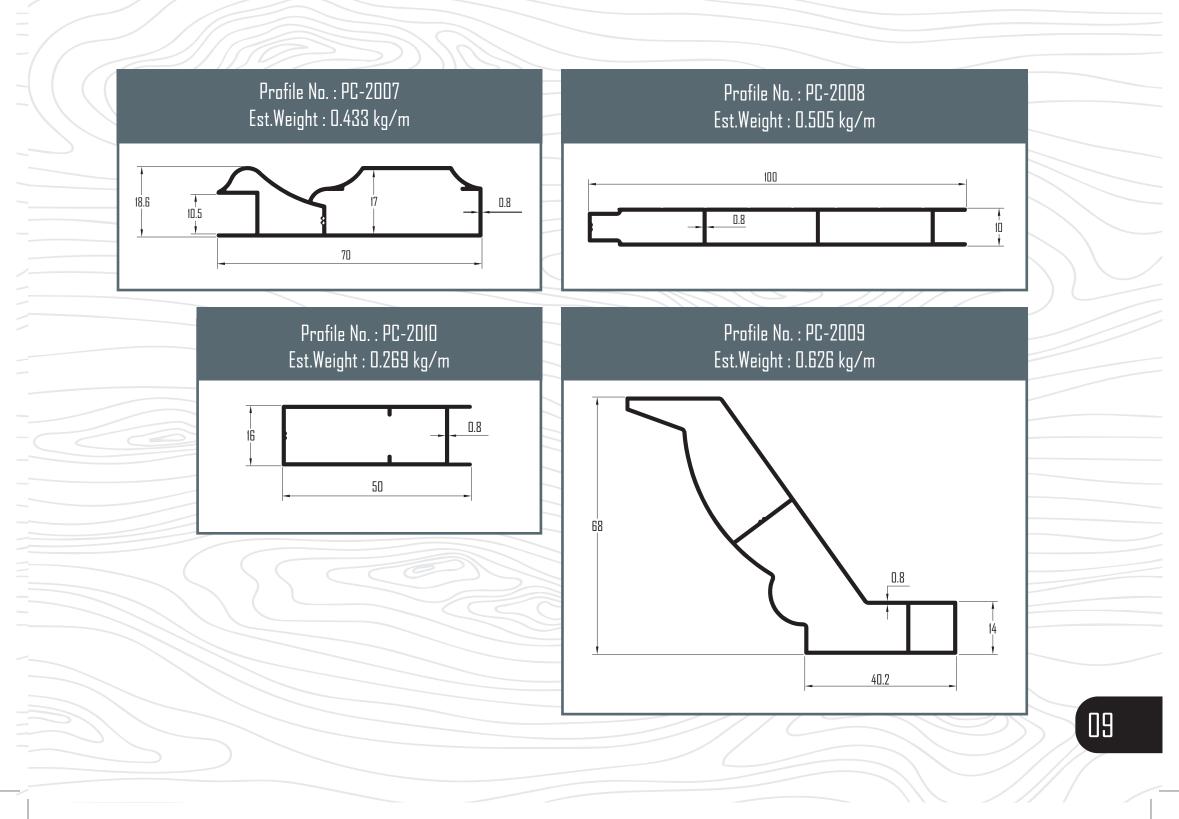

of aluminium actually prevents it from becoming the breeding ground of bacteria and other harmful micro-organisms.

### ANTI-RUST

The stable nature of aluminium oxide helps prevent aluminium cabinets from rusting.

#### PEST RESISTANT

One of the main concerns of many homeowners is that wood or fibreboard kitchen cabinets are prone to pest infestations like termites. With aluminium kitchen cabinets, you can rest assured that your kitchen cabinets are safe from pest infestations. Thanks to the non-porous surface of aluminium, pest and termite infestations can be effectively prevented, guaranteeing that your kitchen cabinets are safe from them.

## THF **ADVANTAGES** OF OUR KITCHEN CABINETS





## AVAILABLE WOOD GRAIN COLOURS





### PREMIUM RANGE KITCHEN CABINET SERIES (PC 2000)



80



## ASSEMBLY STEPS

Kitchens have acquired an increasing value as an integral and core part of the style of your home. And Swisstek Aluminium Kitchen profiles are able to fulfil both your aesthetic and practical needs when it comes to the design of your kitchen. Swisstek Aluminium Kitchen profiles are easy to assemble while at the same time being more durable than wood. Aluminium is waterproof and fire and termite resistant which makes it an obvious choice for the modern kitchen. Aluminium kitchens are innovative and reflect the tastes of a pragmatic person who also thinks out of the box.







## DETAIL - A PC-2001 TAPC1006

### DETAIL - A







### SASH ASSEMBLY OPTION - 1



### SASH ASSEMBLY OPTION - 2



## **REAL APPEARANCE**

....

Ø

1. . . .









# SWISSTEK

#### ALUMINIUM