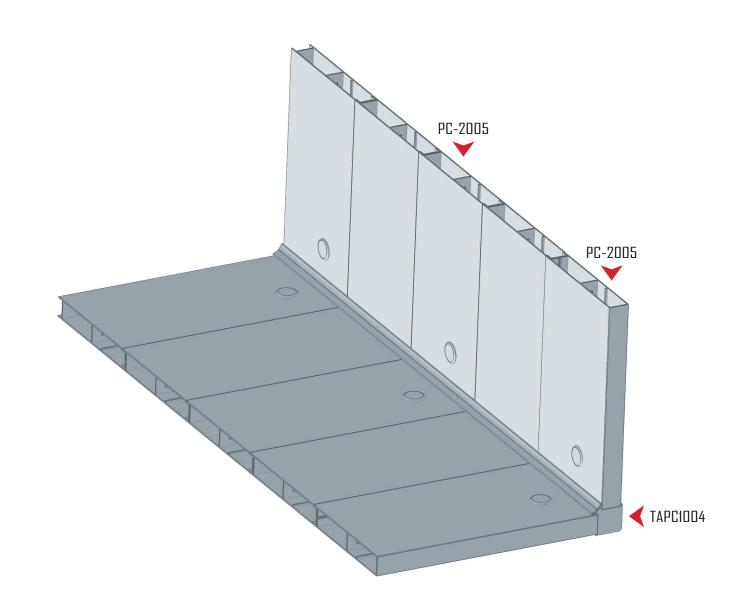

## ASSEMBLY STEPS

Kitchens have acquired an increasing value as an integral and core part of the style of your home. And Swisstek Aluminium Kitchen profiles are able to fulfil both your aesthetic and practical needs when it comes to the design of your kitchen. Swisstek Aluminium Kitchen profiles are easy to assemble while at the same time being more durable than wood. Aluminium is waterproof and fire and termite resistant which makes it an obvious choice for the modern kitchen. Aluminium kitchens are innovative and reflect the tastes of a pragmatic person who also thinks out of the box.