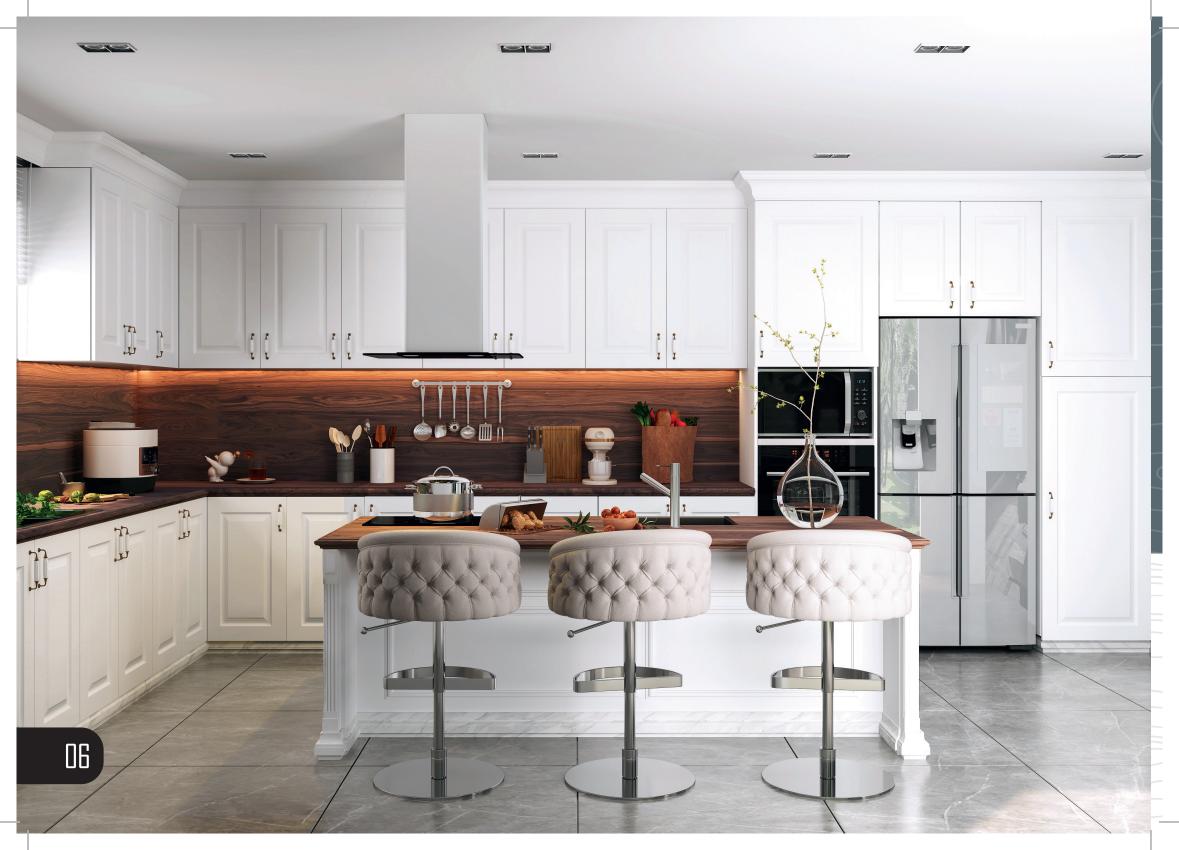

Aluminium is adourless and more hygienic compared to wood or fibreboard. The non-porous surface of aluminium actually prevents it from becoming the breeding ground of bacteria and other harmful micro-organisms.

### ANTI-RUST

The stable nature of aluminium oxide helps prevent aluminium cabinets from rusting.

#### PEST RESISTANT

One of the main concerns of many homeowners is that wood or fibreboard kitchen cabinets are prone to pest infestations like termites. With aluminium kitchen cabinets, you can rest assured that your kitchen cabinets are safe from pest infestations. Thanks to the non-porous surface of aluminium, pest and termite infestations can be effectively prevented, guaranteeing that your kitchen cabinets are safe from them.

## THF **ADVANTAGES** OF OUR KITCHEN CABINETS





## AVAILABLE WOOD GRAIN COLOURS





### PREMIUM RANGE KITCHEN CABINET SERIES (PC 2000)



80



## ASSEMBLY STEPS

Kitchens have acquired an increasing value as an integral and core part of the style of your home. And Swisstek Aluminium Kitchen profiles are able to fulfil both your aesthetic and practical needs when it comes to the design of your kitchen. Swisstek Aluminium Kitchen profiles are easy to assemble while at the same time being more durable than wood. Aluminium is waterproof and fire and termite resistant which makes it an obvious choice for the modern kitchen. Aluminium kitchens are innovative and reflect the tastes of a pragmatic person who also thinks out of the box.







## DETAIL - A PC-2001 TAPC1006

### DETAIL - A







### SASH ASSEMBLY OPTION - 1



### SASH ASSE