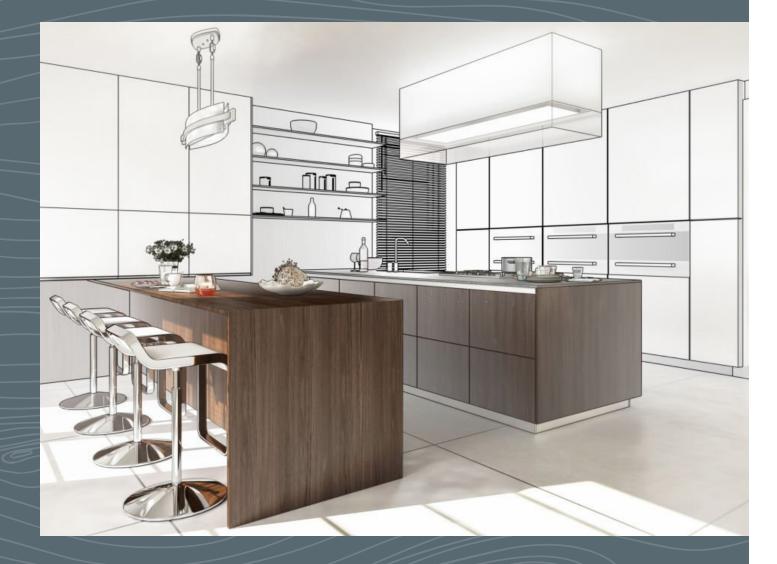

## KITCHEN CABINETS

Swisstek Aluminium is one of the leading aluminium kitchen cabinet manufacturers in Sri Lanka. As Swisstek Aluminium cares about quality more than quantity, we have gained the trust of our customers balstered through good customer feedback and have an excellent track record in terms of quality and design. Swisstek Aluminium kitchen cabinets are made from top quality aluminium that is high in strength and durability. It can withstand long term pressure and impacts from daily activities. Unlike ordinary aluminium cabinets, Swisstek Aluminium cabinet bodies are connected with multiple aluminium planks. These special structures provide the cabinet with stronger support making them more durable than ordinary aluminium cabinets. Additionally, Swisstek Aluminium kitchen cabinets also come with a host of other attractive features.

### CUSTOMIZABLE DESIGNS AND COLOURS

Swisstek Aluminium kitchen cabinet profiles are totally customizable with 5 wood finished designs and a wide range of colours for you to choose from.