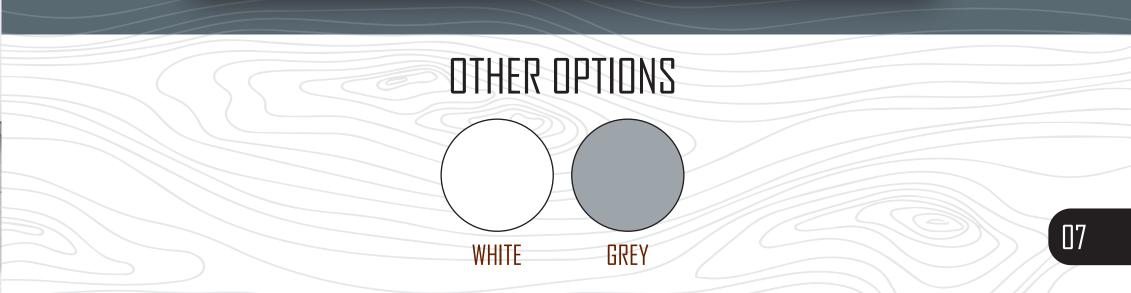

### CUSTOMIZABLE DESIGNS AND COLOURS

Swisstek Aluminium kitchen cabinet profiles are totally customizable with 5 wood finished designs and a wide range of colours for you to choose from.