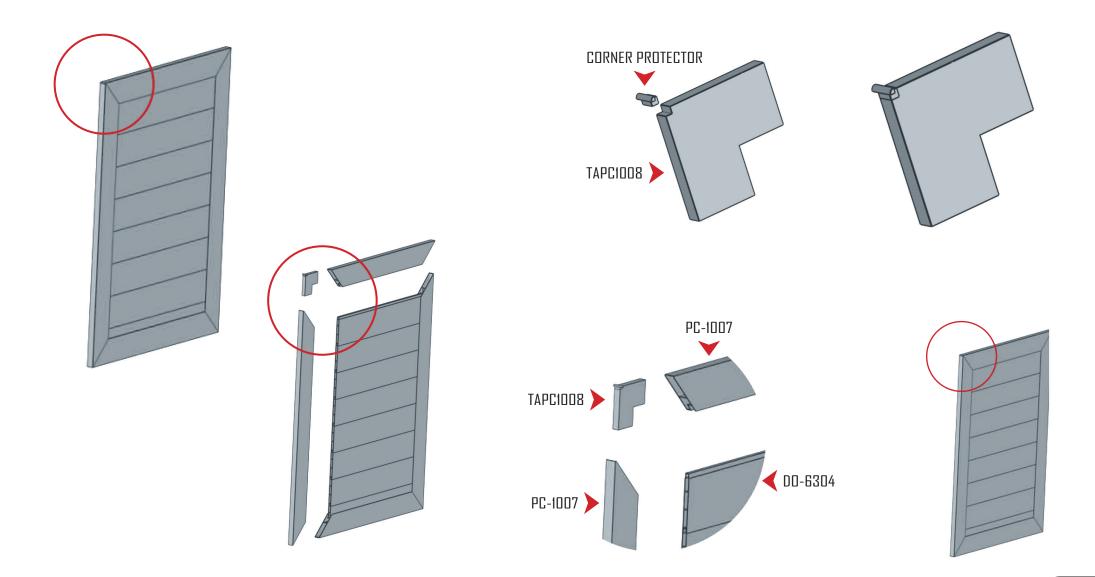

## ASSEMBLY STEPS

Kitchens have acquired an increasing value as an integral and core part of the style of your home. And Swisstek Aluminium Kitchen profiles are able to fulfil both your aesthetic and practical needs when it comes to the design of your kitchen. Swisstek Aluminium Kitchen profiles are easy to assemble while at the same time being more durable than wood. Aluminium is waterproof and fire and termite resistant which makes it an obvious choice for the modern kitchen. Aluminium kitchens are innovative and reflect the tastes of a pragmatic person who also thinks out of the box.