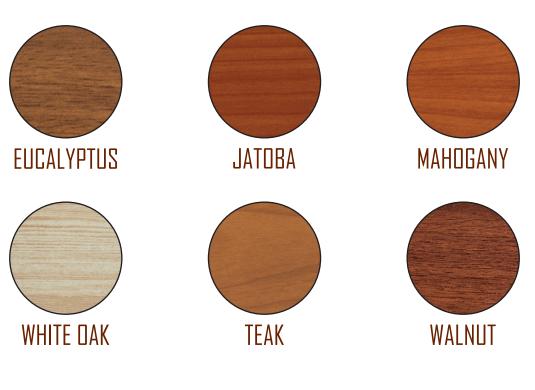

## AVAILABLE WOOD GRAIN COLOURS

### CUSTOMIZABLE DESIGNS AND COLOURS

Swisstek Aluminium kitchen cabinet profiles are totally customizable with 5 wood finished designs and a wide range of colours for you to choose from.