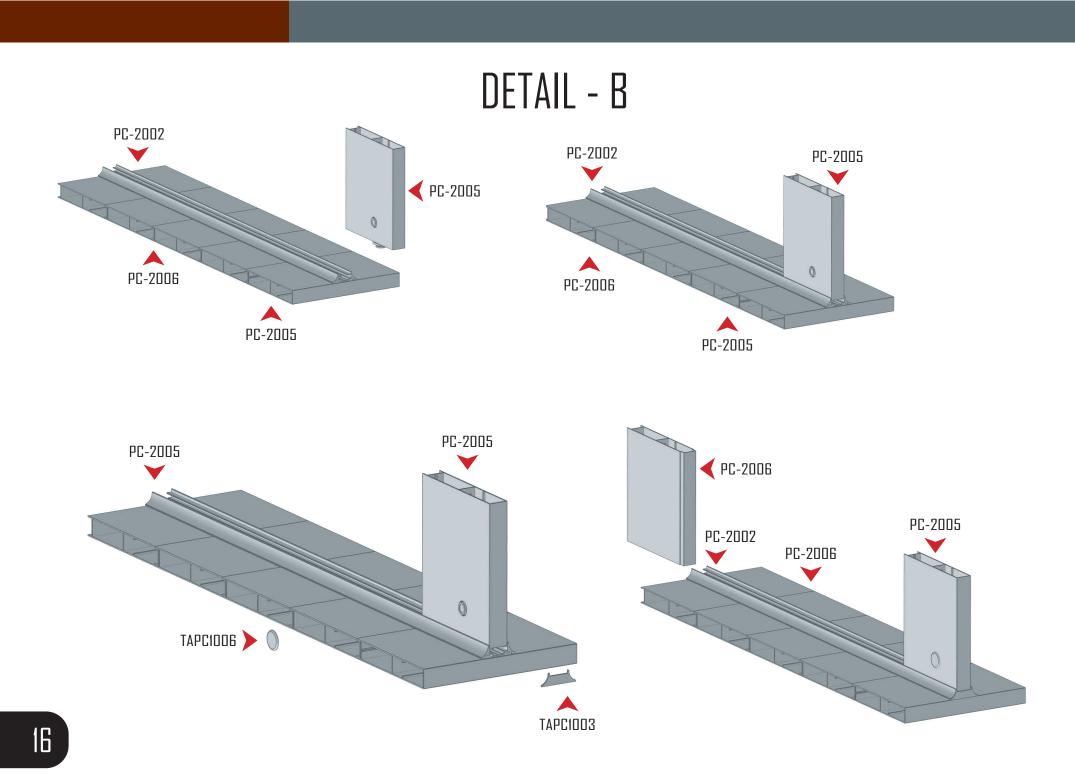

## ASSEMBLY STEPS

Kitchens have acquired an increasing value as an integral and core part of the style of your home. And Swisstek Aluminium Kitchen profiles are able to fulfil both your aesthetic and practical needs when it comes to the design of your kitchen. Swisstek Aluminium Kitchen profiles are easy to assemble while at the same time being more durable than wood. Aluminium is waterproof and fire and termite resistant which makes it an obvious choice for the modern kitchen. Aluminium kitchens are innovative and reflect the tastes of a pragmatic person who also thinks out of the box.