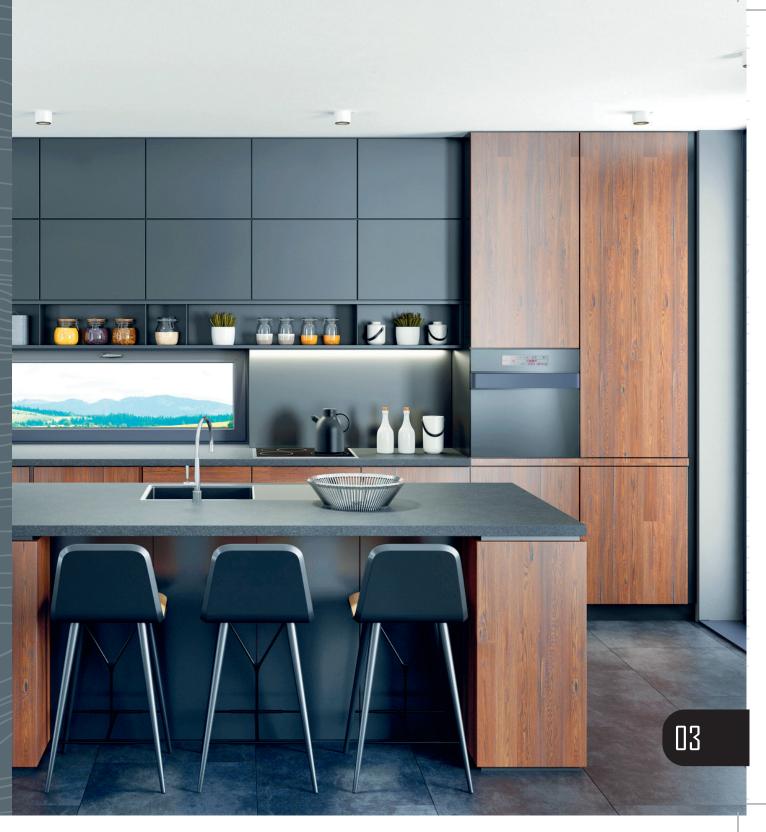

## KITCHEN CABINETS

Swisstek Aluminium is one of the leading aluminium kitchen cabinet manufacturers in Sri Lanka. As Swisstek Aluminium cares about quality more than quantity, we have gained the trust of our customers balstered through good customer feedback and have an excellent track record in terms of quality and design. Swisstek Aluminium kitchen cabinets are made from top quality aluminium that is high in strength and durability. It can withstand long term pressure and impacts from daily activities. Unlike ordinary aluminium cabinets, Swisstek Aluminium cabinet bodies are connected with multiple aluminium planks. These special structures provide the cabinet with stronger support making them more durable than ordinary aluminium cabinets. Additionally, Swisstek Aluminium kitchen cabinets also come with a host of other attractive features.

## THE ADVANTAGES OF OUR KITCHEN CABINETS

[]4