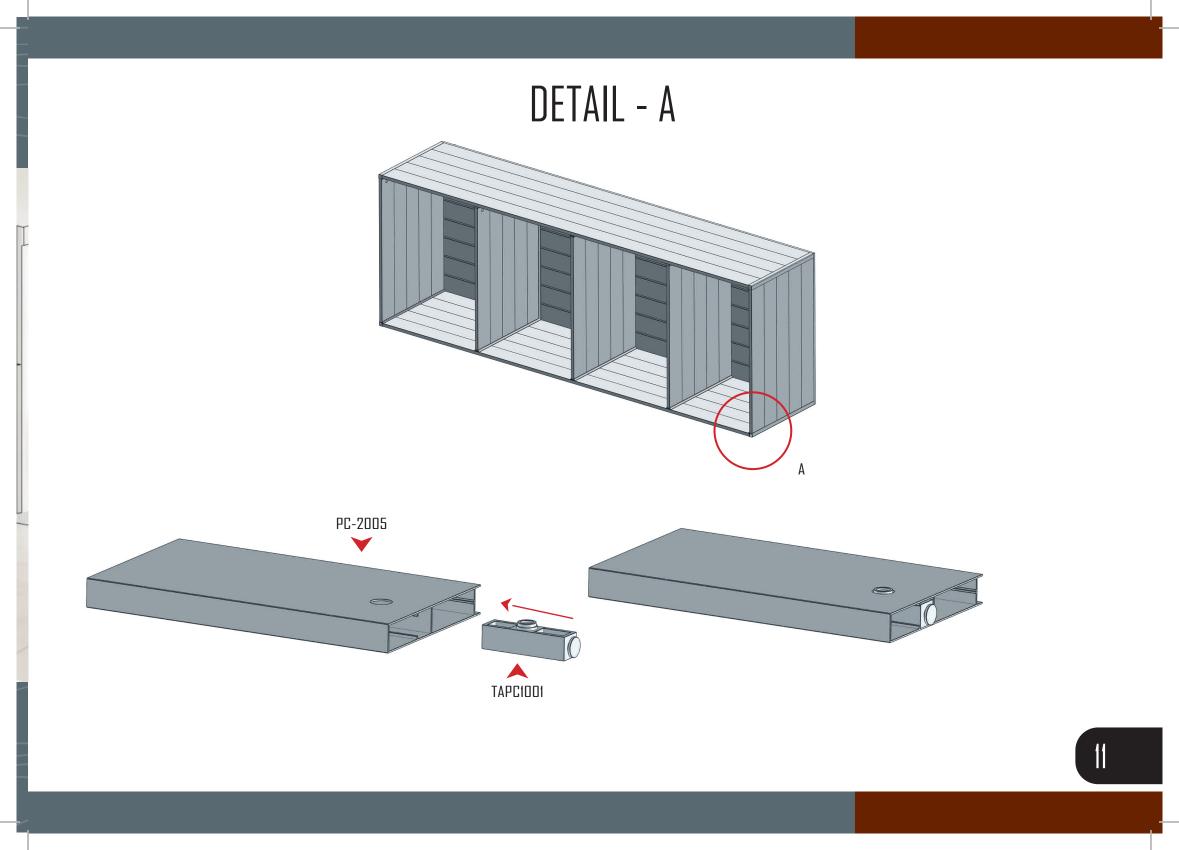

eeing that your kitchen cabinets are safe from them.

## THF **ADVANTAGES** OF OUR KITCHEN CABINETS





## AVAILABLE WOOD GRAIN COLOURS





### PREMIUM RANGE KITCHEN CABINET SERIES (PC 2000)



80



## ASSEMBLY STEPS

Kitchens have acquired an increasing value as an integral and core part of the style of your home. And Swisstek Aluminium Kitchen profiles are able to fulfil both your aesthetic and practical needs when it comes to the design of your kitchen. Swisstek Aluminium Kitchen profiles are easy to assemble while at the same time being more durable than wood. Aluminium is waterproof and fire and termite resistant which makes it an obvious choice for the modern kitchen. Aluminium kitchens are innovative and reflect the tastes of a pragmatic person who also thinks out of the box.







## DETAIL - A PC-2001 TAPC1006

### DETAIL - A







### SASH ASSEMBLY OPTION - 1



### SASH ASSEMBLY OPTION - 2



## **REAL APPEARANCE**

....

Ø

1. . . .









# SWISSTEK

#### ALUMINIUM

FOR THE PERFECT FINISH

Reality Centre: No. 23, Narahenpita Road, Nawala, Sri Lanka. Factory: No. 76/7, Pahala Dompe, Dompe, Sri Lanka. Tel: +94 11 78D 7000 Fax: +94 11 2 806215 E-mail: sales@swisstekaluminium.com Website: www.swisstekaluminium.com