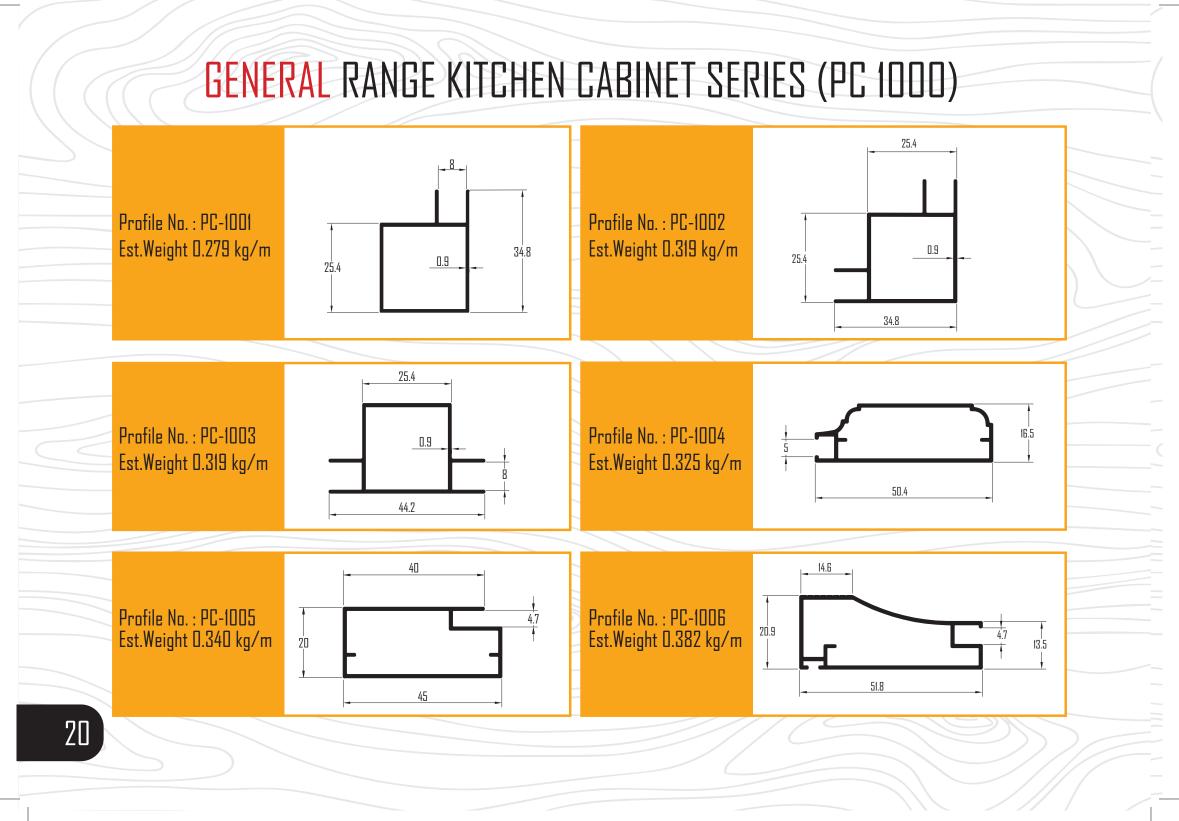

EN CABINET SERIES (PC 2000)



80



## ASSEMBLY STEPS

Kitchens have acquired an increasing value as an integral and core part of the style of your home. And Swisstek Aluminium Kitchen profiles are able to fulfil both your aesthetic and practical needs when it comes to the design of your kitchen. Swisstek Aluminium Kitchen profiles are easy to assemble while at the same time being more durable than wood. Aluminium is waterproof and fire and termite resistant which makes it an obvious choice for the modern kitchen. Aluminium kitchens are innovative and reflect the tastes of a pragmatic person who also thinks out of the box.







## DETAIL - A PC-2001 TAPC1006

### DETAIL - A







### SASH ASSEMBLY OPTION - 1



### SASH ASSEMBLY OPTION - 2



## **REAL APPEARANCE**

....

Ø

1. . . .









# SWISSTEK

#### ALUMINIUM

FOR THE PERFECT FINISH

Reality Centre: No. 23, Narahenpita Road, Nawala, Sri Lanka. Factory: No. 76/7, Pahala Dompe, Dompe, Sri Lanka. Tel: +94 11 78D 7000 Fax: +94 11 2 806215 E-mail: sales@swisstekaluminium.com Website: www.swisstekaluminium.com