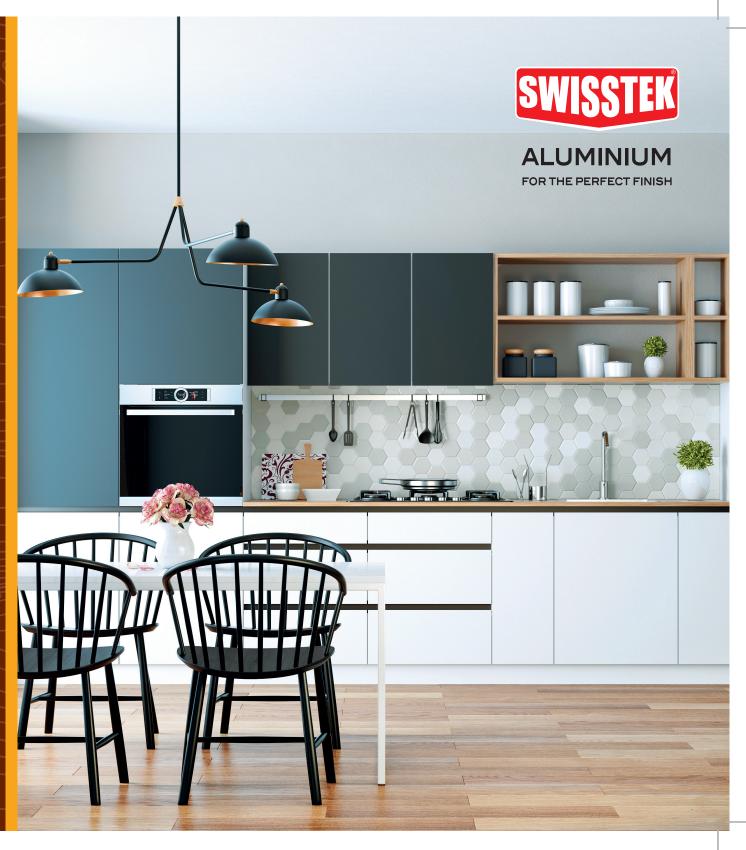

## KITCHEN CABINETS

Swisstek Aluminium is one of the leading aluminium kitchen cabinet manufacturers in Sri Lanka. As Swisstek Aluminium cares about quality more than quantity, we have gained the trust of our customers balstered through good customer feedback and have an excellent track record in terms of quality and design. Swisstek Aluminium kitchen cabinets are made from top quality aluminium that is high in strength and durability. It can withstand long term pressure and impacts from daily activities. Unlike ordinary aluminium cabinets, Swisstek Aluminium cabinet bodies are connected with multiple aluminium planks. These special structures provide the cabinet with stronger support making them more durable than ordinary aluminium cabinets. Additionally, Swisstek Aluminium kitchen cabinets also come with a host of other attractive features.

# SWISSTEK

#### ALUMINIUM

FOR THE PERFECT FINISH

Reality Centre: No. 23, Narahenpita Road, Nawala, Sri Lanka. Factory: No. 76/7, Pahala Dompe, Dompe, Sri Lanka. Tel: +94 11 78D 7000 Fax: +94 11 2 806215 E-mail: sales@swisstekaluminium.com Website: www.swisstekaluminium.com