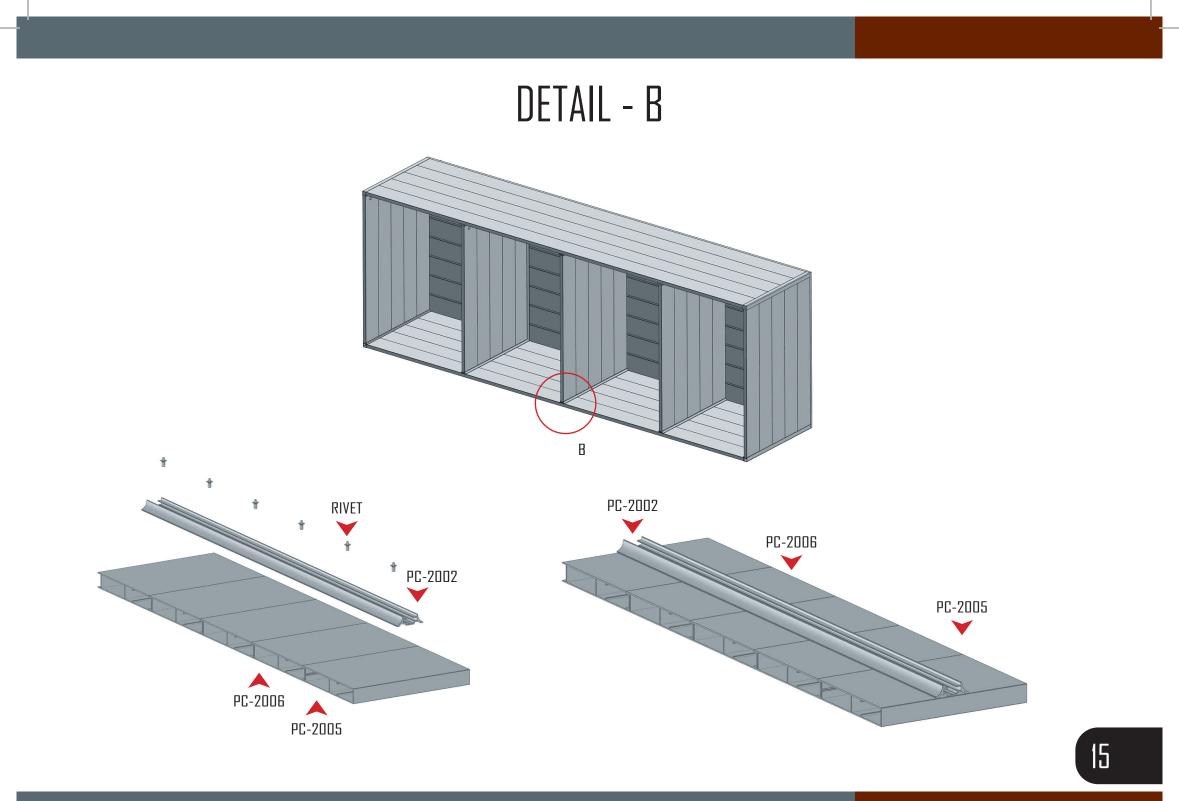

## ASSEMBLY STEPS

Kitchens have acquired an increasing value as an integral and core part of the style of your home. And Swisstek Aluminium Kitchen profiles are able to fulfil both your aesthetic and practical needs when it comes to the design of your kitchen. Swisstek Aluminium Kitchen profiles are easy to assemble while at the same time being more durable than wood. Aluminium is waterproof and fire and termite resistant which makes it an obvious choice for the modern kitchen. Aluminium kitchens are innovative and reflect the tastes of a pragmatic person who also thinks out of the box.