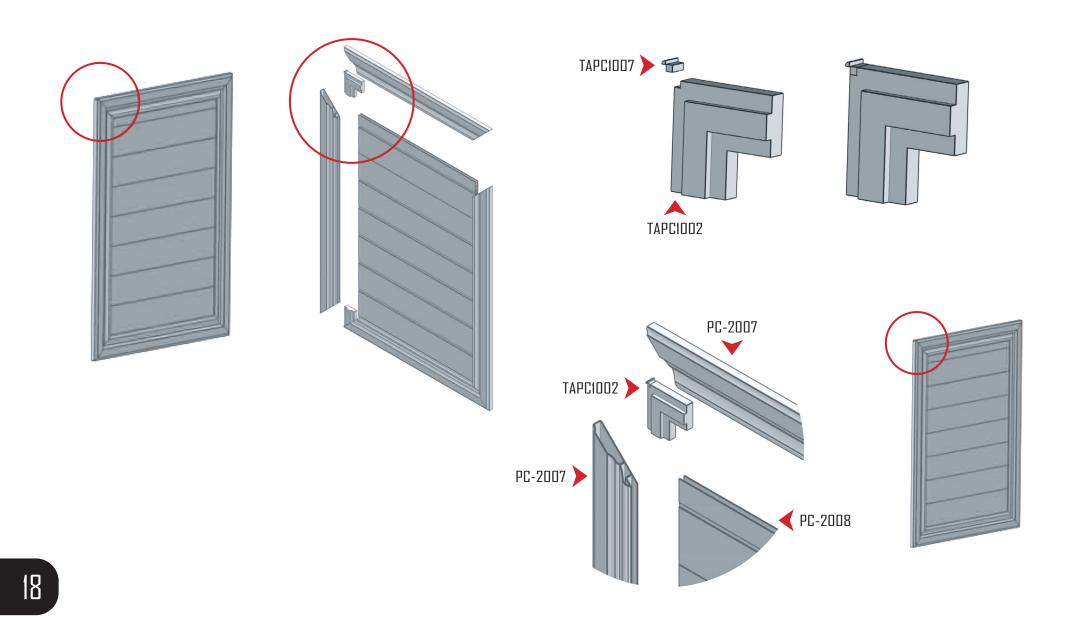

## ASSEMBLY STEPS

Kitchens have acquired an increasing value as an integral and core part of the style of your home. And Swisstek Aluminium Kitchen profiles are able to fulfil both your aesthetic and practical needs when it comes to the design of your kitchen. Swisstek Aluminium Kitchen profiles are easy to assemble while at the same time being more durable than wood. Aluminium is waterproof and fire and termite resistant which makes it an obvious choice for the modern kitchen. Aluminium kitchens are innovative and reflect the tastes of a pragmatic person who also thinks out of the box.